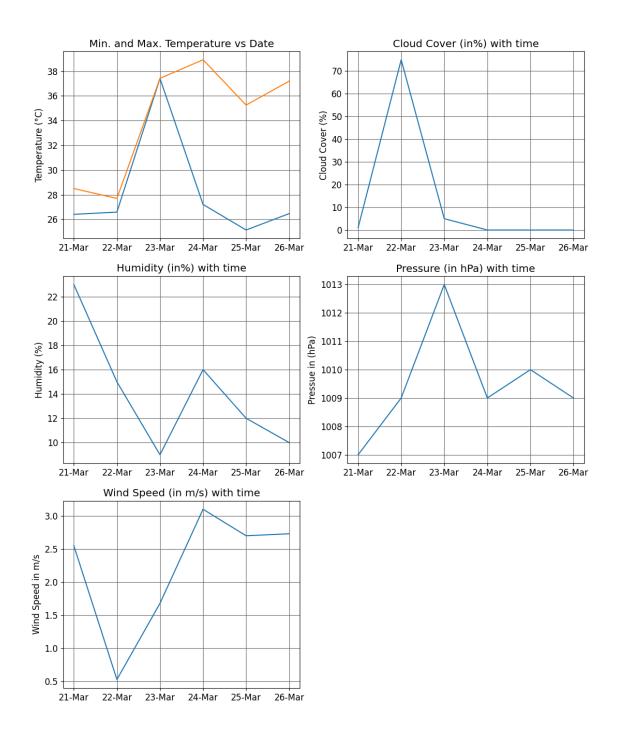

## Weather Graphs (Past 5 Days)

Address: Evoma Business Center, Office No: 310-A, #88 Borewell Road, Opposite Whitefield Post Office, Whitefield, Bengaluru, Karnataka, Pin: 560066